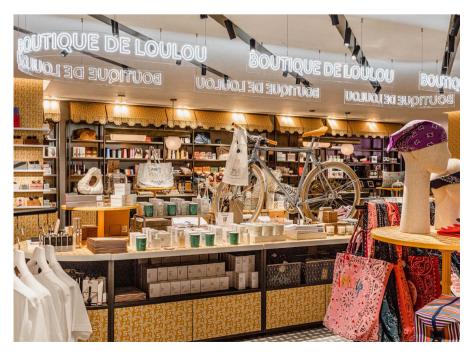

8 | 2021

The innovative renovation project envisaged the intervention of Interna for the supply of the fixed and loose display casegoods for the Sauvage area, upon design of the Yabu Pushelberg design studio. Interna produced and installed, in only three months, chandeliers and lights, fixed furniture, clothing shelves and hangers, display cases for perfumes, gadgets and sunglasses, tables and counters, with built-in lights and glossy black and snow white finishes, leitmotiv of this elegant and chic area.