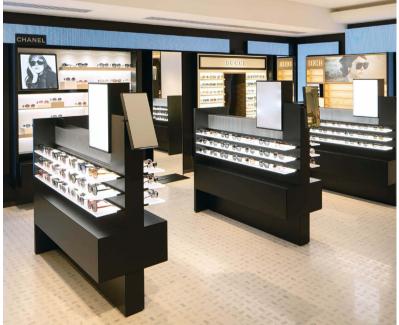

8 | 2021

The innovative renovation project envisaged the intervention of Interna for the supply of the fixed and loose display casegoods for the Sauvage area, upon design of the Yabu Pushelberg design studio. Interna produced and installed, in only three months, chandeliers and lights, fixed furniture, clothing shelves and hangers, display cases for perfumes, gadgets and sunglasses, tables and counters, with built-in lights and glossy black and snow white finishes, leitmotiv of this elegant and chic area.