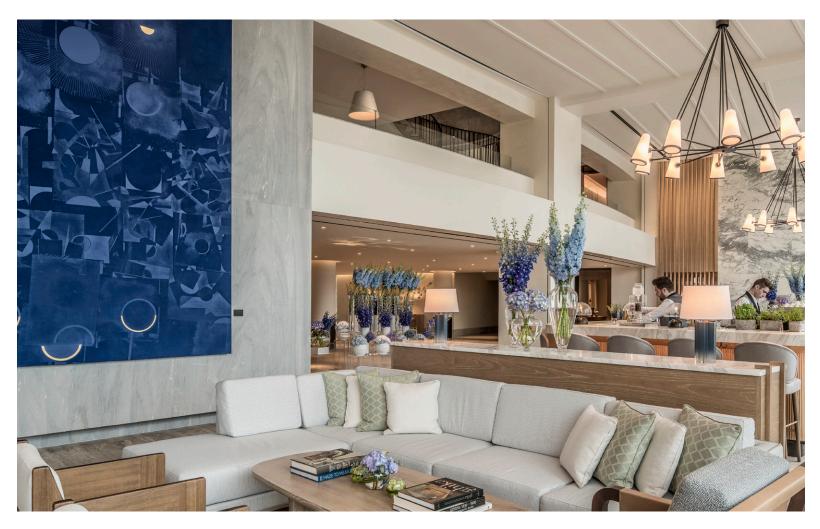

interna.it

For this idyllic seaside escape, the first ever Four Seasons in Greece, Interna was called to supply indoor and outdoor loose furniture both for the Arion and the Nafsika, the two hotels which are part of the resort. All the items have been produced with the utmost attention to every single detail and the highest standards of quality.